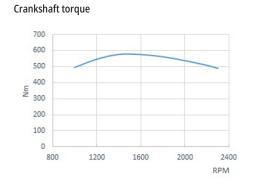

# **Performance curves**

---- Propulsion Power

**Engine Power** 

1 kW  $\Box$  1,36 CV 1 kW  $\Box$  1,36 HP (metric) 1 kW  $\Box$  1,36 CH 45455 - 6/24

1/2

Dimensions: 255 x 160mm