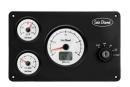

#### Panel SSG 30 24V BLANCO Standard

Revolution counter with multifunction display

Coolant temperature and oil pressure gauge

Voltage indicator and battery charge fault

High coolant temperature alarm

Low oil pressure alarm

Preheating indicator

Front IP65 protection and anti-fog glass

5-position key