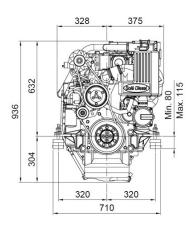

----|
| DMT-100HL | Hydraulic | 0°       |                             | 5.95:1                  | 830 Kg (1829 Lbs)          |
| DMT-100IV | Hydraulic | 14°      | -                           | 2.12:1                  | 715 Kg (1577 Lbs)          |
| TM-170    | Hydraulic | 0°       | 1.50:1-2.04:1-2.50:1-2.94:1 | 1.50:1-2.04:1           | 639 Kg (1409 Lbs)          |
| TM-200B   | Hydraulic | 0°       | -                           | 3.60:1-4.48:1           | 801 Kg (1767 Lbs)          |
| TM-880A   | Hydraulic | 10°      | 1.53:1-2.08:1-2.60:1        | 1.53:1-2.08:1           | 618 Kg (1362 Lbs)          |
| ZF 68 IV  | Hydraulic | 12°      | 1.56:1-2.00:1               | -                       | 626 Kg (1380 Lbs)          |

## **Dimensions**



SDZ-165 24V Engine TM-170 2.04:1 Gbox.







Authorized dealer