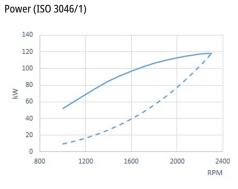

# **Performance curves**

---- Propulsion Power

**Engine Power** 

1 kW  $\Box$  1,36 CV 1 kW  $\Box$  1,36 HP (metric) 1 kW  $\Box$  1,36 CH 45455 - 6/24

1/2

Dimensions: 255 x 160mm