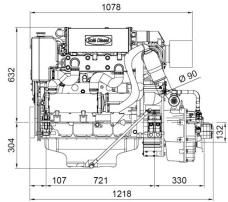

-----------------|----------------------------|
| DMT-100HL | Hydraulic | 0°       |                             | 5.95:1                  | 830 Kg (1829 Lbs)          |
| DMT-100IV | Hydraulic | 14°      | -                           | 2.12:1                  | 715 Kg (1577 Lbs)          |
| TM-170    | Hydraulic | 0°       | 1.50:1-2.04:1-2.50:1-2.94:1 | 1.50:1-2.04:1           | 639 Kg (1409 Lbs)          |
| TM-200B   | Hydraulic | 0°       | -                           | 3.60:1-4.48:1           | 801 Kg (1767 Lbs)          |
| TM-880A   | Hydraulic | 10°      | 1.53:1-2.08:1-2.60:1        | 1.53:1-2.08:1           | 618 Kg (1362 Lbs)          |
| ZF 68 IV  | Hydraulic | 12°      | 1.56:1-2.00:1               | -                       | 626 Kg (1380 Lbs)          |

## **Dimensions**



SDZ-165 24V Engine TM-170 2.04:1 Gbox.







Authorized dealer