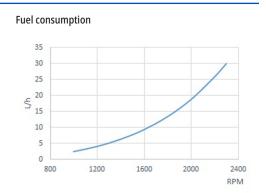

# **Performance curves**

---- Propulsion Power

**Engine Power** 

1 kW  $\Box$  1,36 CV 1 kW  $\Box$  1,36 HP (metric) 1 kW  $\Box$  1,36 CH 45455 - 6/24

1/2

Dimensions: 255 x 160mm