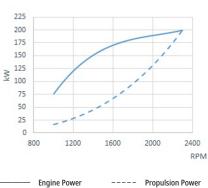

## **Performance curves**

1 kW 🛛 1,36 CV 1 kW 🖓 1,36 HP (metric) 1 kW 🖓 1,36 CH 45455 - 6/24