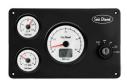

## Panel

Dimensions: 255 x 160mm

#### Panel SSG 30 24V BLANCO Standard

| Revolution counter with multifunction display |  |
|-----------------------------------------------|--|
| Coolant temperature and oil pressure gauge    |  |
| Voltage indicator and battery charge fault    |  |
| High coolant temperature alarm                |  |
| Low oil pressure alarm                        |  |
| Preheating indicator                          |  |
| Front IP65 protection and anti-fog glass      |  |
| 5-position key                                |  |