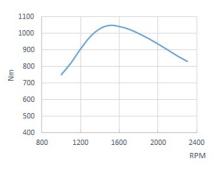

## **Performance curves**

1 kW 🛛 1,36 CV 1 kW 🖓 1,36 HP (metric) 1 kW 🖓 1,36 CH 45455 - 6/24