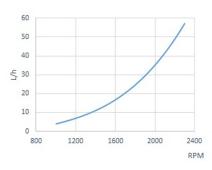

## **Performance curves**

1 kW 🛛 1,36 CV 1 kW 🖓 1,36 HP (metric) 1 kW 🖓 1,36 CH 45455 - 6/24

## Fuel consumption